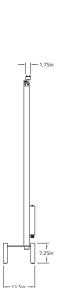

## SPECS

| Light Output          | 1800K @ 0.1% – 4000K @ 100% |
|-----------------------|-----------------------------|
| Color Rendition 90CRI |                             |
| Power                 | 8W                          |
| Dimensions            | 68" by 12" by 7"            |