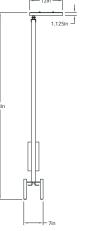

## SPECS

| Light Output          | 1800K @ 0.1% – 4000K @ 100% |
|-----------------------|-----------------------------|
| Color Rendition 90CRI |                             |
| Power                 | 8W                          |
| Dimensions            | 68" by 12" by 7"            |