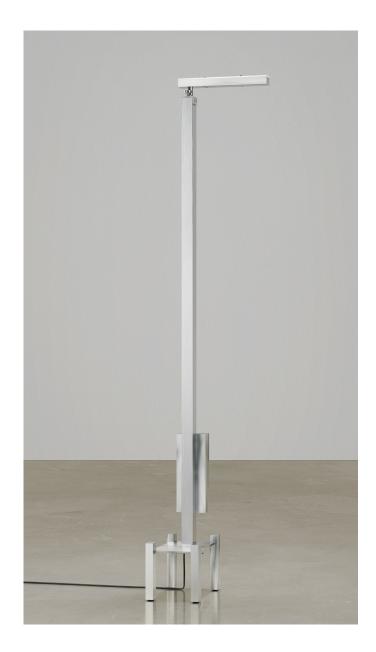

# ILLVMINATOR

The illuminator throws indirect light upward to envelop any space with a soft glow. This fixture utilizes a tunable white LED module that is programmed to correlate color temperature and brightness. This allows the architectural-grade LED to produce the most human-centric light output possible. To further the human connection, the light output is controlled with a physical dimming knob.

### FINISHES

Anodized Green (limited edition)

Silver (shown below)

Black

White