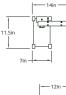

## SPECS

| Light Output          | 1800K @ 0.1% – 4000K @ 100% |
|-----------------------|-----------------------------|
| Color Rendition 90CRI |                             |
| Power                 | 8W                          |
| Dimensions            | 68" by 12" by 7"            |