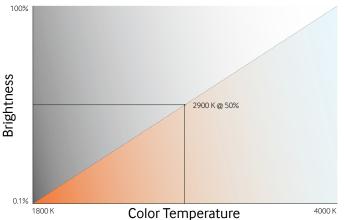

# ILLVMINATOR

The illuminator throws indirect light upward to envelop any space with a soft glow. This fixture utilizes a tunable white LED module that is programmed to correlate color temperature and brightness. This allows the architectural-grade LED to produce the most human-centric light output possible. To further the human connection, the light output is controlled with a physical dimming knob.

## SPECS

| Light Output          | 1800K @ 0.1% – 4000K @ 100% |
|-----------------------|-----------------------------|
| Color Rendition 90CRI |                             |
| Power                 | 8W                          |
| Dimensions            | 68" by 12" by 7"            |

### LIGHT OVTPVT